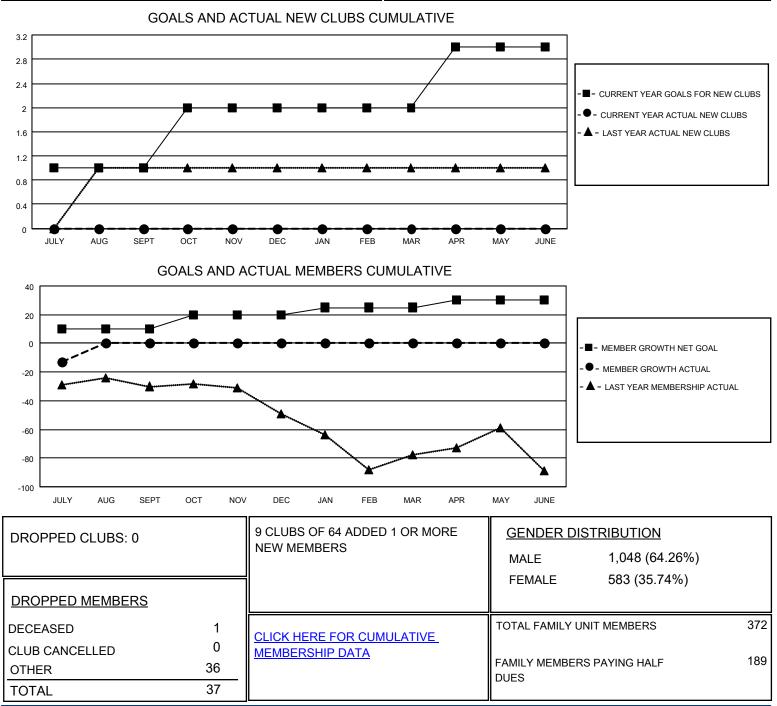

## LOCATION SOUTH CAROLINA

District 32 S

Results as of: 7/31/2021

| Clubs                 |               |           |               | Members               |                          |                         |                                                    |
|-----------------------|---------------|-----------|---------------|-----------------------|--------------------------|-------------------------|----------------------------------------------------|
| RESULTS FOR 2021-2022 |               |           |               | RESULTS FOR 2021-2022 |                          |                         |                                                    |
| QUARTER               | NEW CLUB GOAL | NEW CLUBS | DROPPED CLUBS | QUARTER ME            | EMBER GROWTH NET<br>GOAL | MEMBER GROWTH<br>ACTUAL | DROPPED<br>MEMBERS ACTUAL<br>(including transfers) |
| JULY/AUG/SEPT         | 1             | 0         | 0             | JULY/AUG/SEPT         | 10                       | 26                      | 37                                                 |
| OCT/NOV/DEC           | 1             | 0         | 0             | OCT/NOV/DEC           | 10                       | 0                       | 0                                                  |
| JAN/FEB/MAR           | 0             | 0         | 0             | JAN/FEB/MAR           | 5                        | 0                       | 0                                                  |
| APR/MAY/JUNE          | 1             | 0         | 0             | APR/MAY/JUNE          | 5                        | 0                       | 0                                                  |